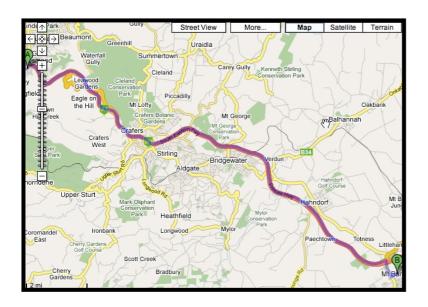

Go to the end of Portrush Road, then turn left into the Adelaide Crafers Highway

Continue along the South Eastern Freeway.

Mount Barker is approximately 10km further from Adelaide than Hahndorf.

You will see a sign indicating the exit from the freeway to Mount Barker on your left.

It takes a little more than 20 minutes to drive the 26km distance from the end of Portrush Road to our clinic.