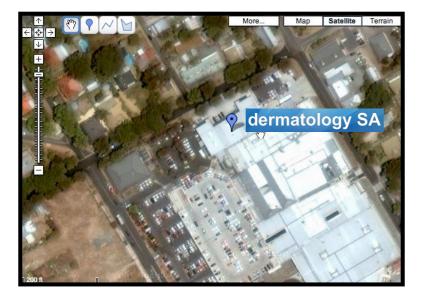

When you get to Mount Barker, turn into Adelaide Road, then turn left at the traffic lights into Druids Avenue.

Drive straight along Druids Avenue for some distance.

Drive past the corner medical centre, and further along you will see that our clinic is on the right hand side, next to a physiotherapy clinic. It is behind the Mt Barker Shopping Centre.