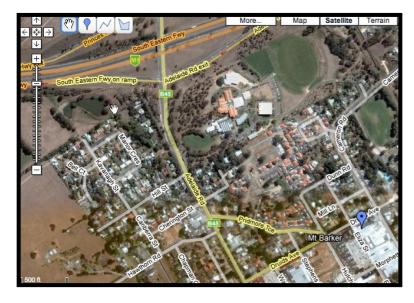

When you get to Mount Barker, turn into Adelaide Road, then turn left at the traffic lights into Druids Avenue.

Drive straight along Druids Avenue for some distance.

Drive past the corner medical centre, and further along you will see that our clinic is on the right hand side, next to a physiotherapy clinic. It is behind the Mt Barker Shopping Centre.